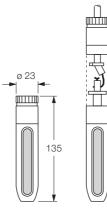

## Immersion Electrode EL1/1

- Immersion electrode for use in conjunction with TURCK level controls
- Temperature range 0...60 °C

The immersion electrode EL1 is an accessory for TURCK's level controls. The device is particularly suited for use in open containers within a temperature range of 0...60 °C. If required, the connection of the electrode to the single-wire cable can be fully encapsulated for water-proofness by the customer.

| Туре                            | EL1/1                                                                                                                                                     |
|---------------------------------|-----------------------------------------------------------------------------------------------------------------------------------------------------------|
| Ident-no.                       | 69672                                                                                                                                                     |
| Electrode material              | X12CrMoS17                                                                                                                                                |
| Electrode surface               | 30 cm <sup>2</sup>                                                                                                                                        |
| Protective sleeve and cap cover | low-pressure polyethylene "Lupolen 8011 Lnt"                                                                                                              |
| Ventilation                     | via longitudinal slot                                                                                                                                     |
| Weight                          | 190 g                                                                                                                                                     |
| Note                            | other versions such as single or multiple<br>electrodes for aggressive media, higher<br>temperatures and extended pressure ranges<br>available on request |