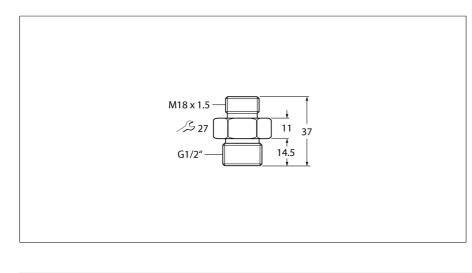

## Accessories Screw-In Adapter For Immersion Flow Sensors FS/FP FAA-80-1.4571

Type ID

Housing material

FAA-80-1.4571 100001988

Stainless steel, 1.4571 (AISI 316Ti)

- M18 × 1.5 male thread to G1/2" male thread
- Screw-in adapter for sensors from the FS/ FP series
- For a T-splitter or a welding sleeve
- Connection seals reliably up to 100 bar