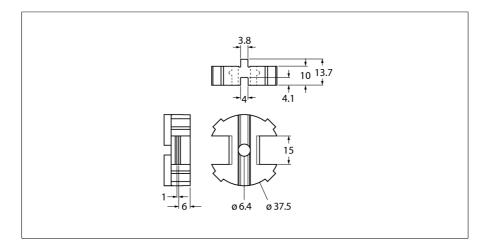

## Mounting Accessories Spacer for Actuator (Puck) BTS-DSC26-UR10

- For actuation kit (puck) BTS-DSC26-EB20
- With this accessory, the puck can be mounted on a connection shaft (shaft extension) with a height of 20 mm

| Туре                 | BTS-DSC26-UR10                                  |
|----------------------|-------------------------------------------------|
| ID                   | 100002103                                       |
|                      |                                                 |
| Design               | Accessories for dual sensor, Ni4-DSC26, Ni4-    |
|                      | DSU26                                           |
| Housing material     | Plastic, PA6, Black                             |
|                      |                                                 |
| Included in delivery | 1 pcs. countersunk screws: M6 × 25, DIN 7991-A2 |