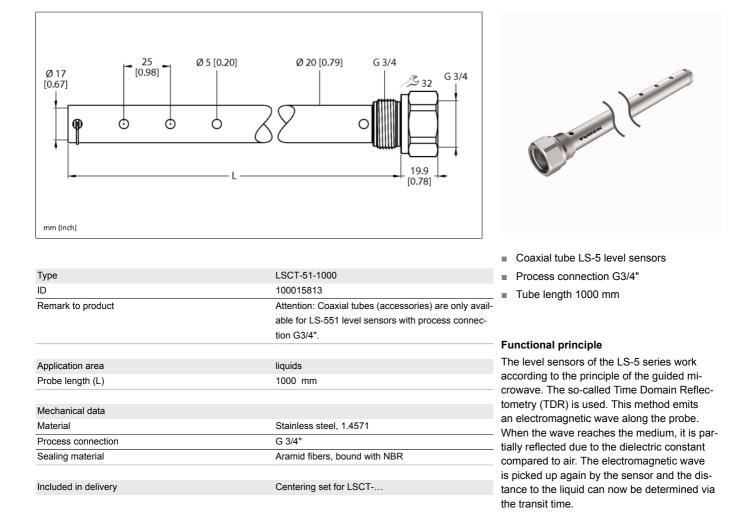

## Accessories Coaxial Tube For LS-5 Series LSCT-51-1000

## Accessories

| Type code | Ident no. |                                                                                                  | Dimension drawing                                                                                                                                                                                                                                                                                                                                                                                                                                                                                                                                                                                                                                                                                                                                                                                                                                                                                                                                                                                                                                                                                                                                                                                                                                                                                                                                                                                                                                                                                                                                                                                                                                                                                                                                                                                                                                                                                                                                                                                                                                                                                                              |
|-----------|-----------|--------------------------------------------------------------------------------------------------|--------------------------------------------------------------------------------------------------------------------------------------------------------------------------------------------------------------------------------------------------------------------------------------------------------------------------------------------------------------------------------------------------------------------------------------------------------------------------------------------------------------------------------------------------------------------------------------------------------------------------------------------------------------------------------------------------------------------------------------------------------------------------------------------------------------------------------------------------------------------------------------------------------------------------------------------------------------------------------------------------------------------------------------------------------------------------------------------------------------------------------------------------------------------------------------------------------------------------------------------------------------------------------------------------------------------------------------------------------------------------------------------------------------------------------------------------------------------------------------------------------------------------------------------------------------------------------------------------------------------------------------------------------------------------------------------------------------------------------------------------------------------------------------------------------------------------------------------------------------------------------------------------------------------------------------------------------------------------------------------------------------------------------------------------------------------------------------------------------------------------------|
| LSAB2     | 100016515 | PTFE centering star for mounting probes in the LS-5 product series in LSCT-xx-xxxx coaxial tubes | and and a second |
|           |           |                                                                                                  |                                                                                                                                                                                                                                                                                                                                                                                                                                                                                                                                                                                                                                                                                                                                                                                                                                                                                                                                                                                                                                                                                                                                                                                                                                                                                                                                                                                                                                                                                                                                                                                                                                                                                                                                                                                                                                                                                                                                                                                                                                                                                                                                |