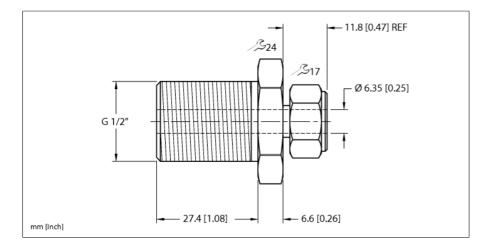

## Accessories Compression Fitting For Temperature Sensors CF-M-6.35-G1/2-A4

- Compression fittings for direct mounting of TP temperature probes
- Metal compression fitting
- For probe with 6.35-mm diameter
- G1/2" process connection, male thread

| Туре                                  | CF-M-6.35-G1/2-A4                   |
|---------------------------------------|-------------------------------------|
| ID                                    | 100027547                           |
|                                       |                                     |
| Temperature range                     |                                     |
|                                       |                                     |
| Mechanical data                       |                                     |
| Housing material                      | Stainless steel, 1.4404 (AISI 316L) |
| Sealing material                      | stainless steel                     |
| Process connection                    | G 1/2" male thread                  |
| Pressure resistance                   | 100 bar                             |
| Max. tightening torque of housing nut | 100 Nm                              |