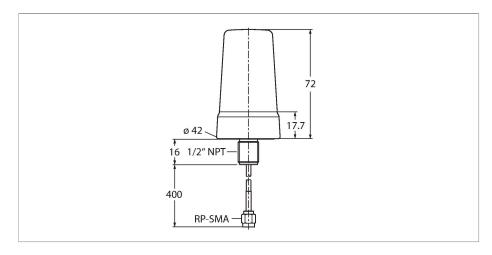

## BWA-2O2-001 Antenna

## Technical data

| Туре                  | BWA-2O2-001 |
|-----------------------|-------------|
| ID                    | 3025642     |
| Device type           | Antenna     |
| Frequency band        | 2.4 GHz     |
| Dimensions            | 72 mm       |
| Electrical connection | 0.4 m       |
| Antenna connection    | RP-SMA plug |
| Tests/approvals       |             |

## **Features**

- ■External antenna
- ■2 dBi gain
- Coaxial cable, 450 mm with RP-SMA connector
- Mechanical screw-in thread, ½" NPT
- Can be screwed directly into DX99...D... housing
- ■ATEX II 2G approval