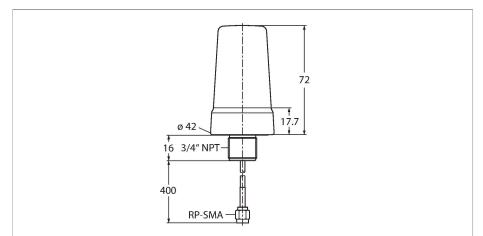

## Technical data

| Туре                  | BWA-2O2-002 |
|-----------------------|-------------|
| ID                    | 3025644     |
| Device type           | Antenna     |
| Frequency band        | 2.4 GHz     |
| Dimensions            | 72 mm       |
| Electrical connection | 0.4 m       |
| Antenna connection    | RP-SMA plug |
| Tests/approvals       |             |

## Features

- External antenna
- 2 dBi gain
- Coaxial cable, 450 mm with RP-SMA connector
- Mechanical screw-in thread, ¾" NPT
- Can be screwed directly into DX99...D... housing
- ATEX II 2G approval