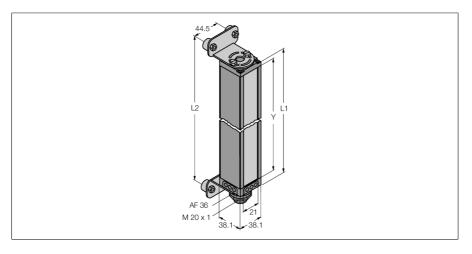

## Measuring Light Screen Emitter BMEL7216A

- Minimum target size 19 mm
- Scan field 1819 mm
- Max. sensing range 14 m
- Operating voltage 11.8...12.2 VDC (from controller)
- Protection class IP65
- Adjustment via software