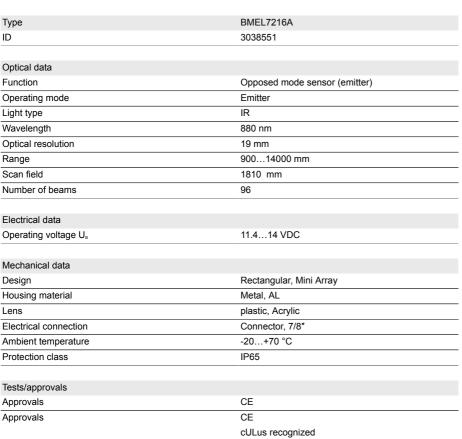

## Measuring Light Screen Emitter BMEL7216A

- Minimum target size 19 mm
- Scan field 1819 mm
- Max. sensing range 14 m
- Operating voltage 11.8...12.2 VDC (from controller)
- Protection class IP65
- Adjustment via software