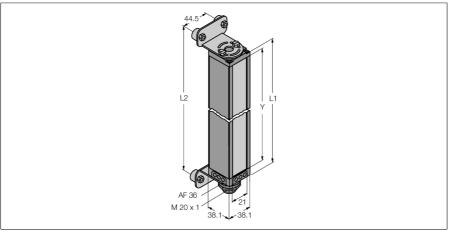

## Measuring Light Screen Emitter BMEL3016A

CE

cULus recognized

- Minimum target size 19 mm
- Scan field 752 mm
- Max. sensing range 17 m
- Operating voltage 11.8...12.2 VDC (from controller)
- Protection class IP65
- Adjustment via software