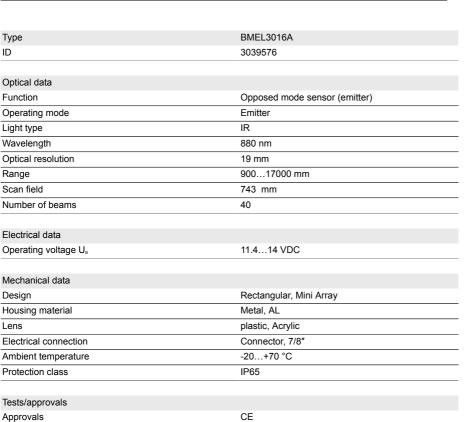

## Measuring Light Screen Emitter BMEL3016A

CE

cULus recognized

- Minimum target size 19 mm
- Scan field 752 mm
- Max. sensing range 17 m
- Operating voltage 11.8...12.2 VDC (from controller)
- Protection class IP65
- Adjustment via software