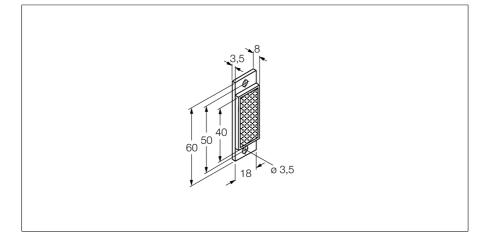

## Accessories Reflector BRT-40X18A

- Rectangular design
- Reflective area 0.14
- Reflection coefficient 1
- (Reference BRT-3)

 Type
 BRT-40X18A

 ID
 3044991

 Design
 Rectangular

 Lens
 plastic, Acrylic

 Ambient temperature
 -20...+50 °C