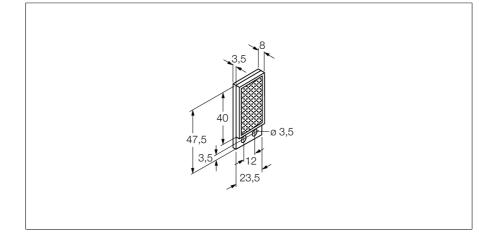

## Accessories Reflector BRT-40X23B

- Rectangular design
- Reflective area 0.17
- Reflection coefficient 1.4
- (Reference BRT-3)

| Туре                | BRT-40X23B       |
|---------------------|------------------|
| ID                  | 3044992          |
|                     |                  |
| Design              | Rectangular      |
| Lens                | plastic, Acrylic |
| Ambient temperature | -20+50 °C        |