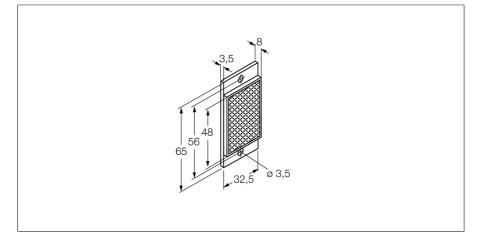

## Accessories Reflector BRT-48X32A

- Rectangular design
- Reflective area 0.26
- Reflection coefficient 1
- (Reference BRT-3)

 Type
 BRT-48X32A

 ID
 3044995

 Design
 Rectangular

 Lens
 plastic, Acrylic

 Ambient temperature
 -20...+50 °C