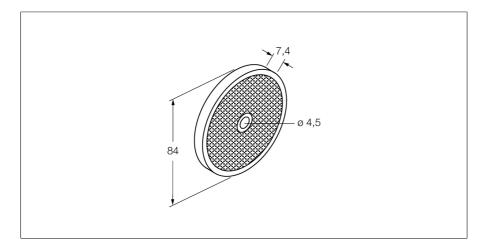

## Accessories Reflector BRT-84

| Time                | BRT-84           |
|---------------------|------------------|
| Туре                | BR1-04           |
| ID                  | 3058979          |
|                     |                  |
| Design              | Circular         |
| Dimensions          | Ø 84 x 7.4 mm    |
| Lens                | plastic, Acrylic |
| Ambient temperature | -20+60 °C        |