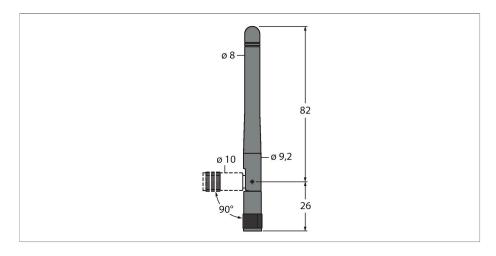

## BWA-2O2-C Antenna

## Technical data

| Туре               | BWA-202-C   |
|--------------------|-------------|
| ID                 | 3077816     |
| Device type        | Antenna     |
| Frequency band     | 2.4 GHz     |
| Dimensions         | 82.5 mm     |
| Antenna connection | RP-SMA plug |
| Tests/approvals    |             |