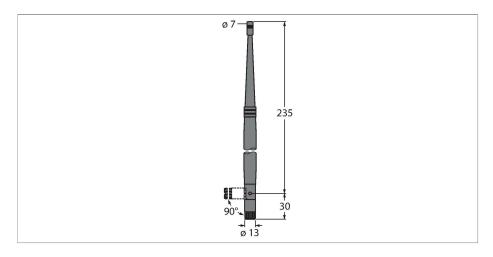

## Technical data

| Туре               | BWA-205-C   |
|--------------------|-------------|
| ID                 | 3077817     |
| Device type        | Antenna     |
| Frequency band     | 2.4 GHz     |
| Dimensions         | 165 mm      |
| Antenna connection | RP-SMA plug |
| Tests/approvals    |             |