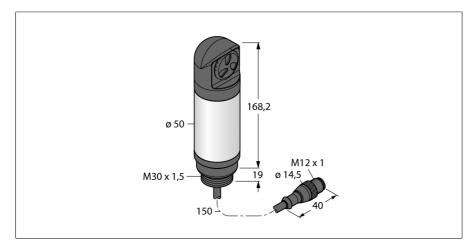

## LED Signal Light Tower Light CL50GYRALS4PQP

| Туре                               | CL50GYRALS4PQP                             |
|------------------------------------|--------------------------------------------|
| ID                                 | 3086600                                    |
|                                    |                                            |
| Purpose                            | LED indicator light                        |
| Function                           | Tower light                                |
| Light type                         | Green                                      |
|                                    | Yellow                                     |
|                                    | Red                                        |
| Dimmable                           | No                                         |
| Features of color 1                | Green, Permanently on, 72 lm               |
| Features of color 2                | Yellow, Permanently on, 30 lm              |
| Features of color 3                | Red, Permanently on, 38 Im                 |
| Acoustic signal                    | Staccato, 94dB                             |
|                                    |                                            |
| Electrical data                    |                                            |
| Operating voltage U <sub>B</sub>   | 1830 VDC                                   |
| Max. current consumption per color | 100 mA                                     |
| Max. current consumption of beeper | 35 mA                                      |
| Input type                         | PNP                                        |
| Response time typical              | < 10 ms                                    |
|                                    |                                            |
| Mechanical data                    |                                            |
| Cascadable                         | No                                         |
| Design                             | Smooth barrel, CL50                        |
| Dimensions                         | Ø 50 x 168.2 mm                            |
| Housing material                   | Plastic, ABS/Polycarbonate, Black          |
| Window material                    | Polycarbonate, diffuse                     |
| Electrical connection              | Cable with connector, M12 × 1, 0.15 m, PVC |
| Number of cores                    | 5                                          |

-20...+50 °C 0...95%

CE, UL listed

IP67

- LED tower light with beeper
- Individually controllable
- Mechanical screw-in thread M30 x 1.5
- Protection class IP67
- Cable with male end M12 x 1
- Operating voltage 10...30 VDC
- Beeper: Sealed, stakkato max. 94 dB