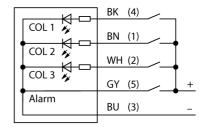

## **Wiring Diagram**

Compact devices, no controller required No mounting

The wiring diagram shows the PNP input configuration. An instruction leaflet with detailed information about the connection is included with the devices.