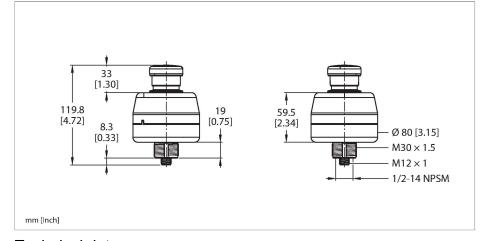

## Features

Technical data

| Туре                   | SSA-EB1PLYR-0DECQ8R                                |
|------------------------|----------------------------------------------------|
| ID                     | 3809267                                            |
| Function               | E-stop button, lit                                 |
| Light type             | Yellow<br>Red, flashing                            |
| Communication protocol | ISD                                                |
| Output function        | 2 x NC (normally closed), Potential-free           |
| Design                 | Cylinder, threaded                                 |
| Dimensions             | Ø 80 x 119.8 mm                                    |
| Housing material       | Plastic, PC                                        |
| Cascadable             | Yes                                                |
| Electrical connection  | Connector, M12 × 1                                 |
| Ambient temperature    | -25+55 °C                                          |
| Relative humidity      | 4585 %                                             |
| Protection class       | IP65                                               |
| Tests/approvals        |                                                    |
| Vibration resistance   | 10 to 500 Hz, 0.35 mm amplitude, 50 g acceleration |
| Shock resistance       | 15 g (11 ms)                                       |
| Approvals              | CE, cULus                                          |