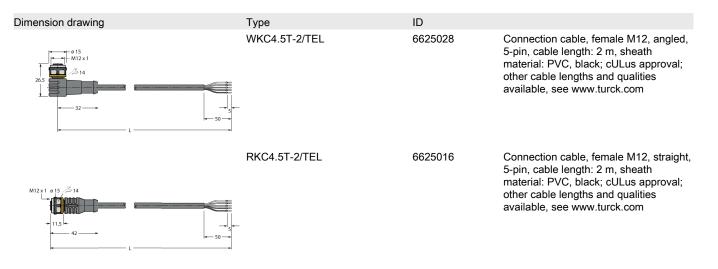

15 g (11 ms)                                       |
| Approvals              | CE, cULus                                          |

Protection class IP65
Non-actuated lighting: yellow steady
Actuated lighting: red flashing
2 safety outputs (NC, potential-free)
M12 × 1 male, 5-pin

## Functional principle

These electromechanical E-stop switches combine the functions of conventional switches with those of the EZ-LIGHTs. The color changes with the switching state. Local quitting of faults is possible at any time and a latch protects against unwanted quitting. The device is available as round or rectangular version. Both types are IP65 rated. Conventional types without light are also available as well as types for connection to the safety bus from Siemens or AB/ROCKWELL.



## Accessories