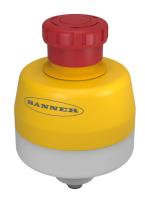

## SSA-EB1PLYR-0DECQ8R Safety Technology – E-stop Button Illuminated

Protection class IP65
Non-actuated lighting: yellow steady
Actuated lighting: red flashing
2 safety outputs (NC, potential-free)
M12 × 1 male, 5-pin

## Functional principle

These electromechanical E-stop switches combine the functions of conventional switches with those of the EZ-LIGHTs. The color changes with the switching state. Local quitting of faults is possible at any time and a latch protects against unwanted quitting. The device is available as round or rectangular version. Both types are IP65 rated. Conventional types without light are also available as well as types for connection to the safety bus from Siemens or AB/ROCKWELL.