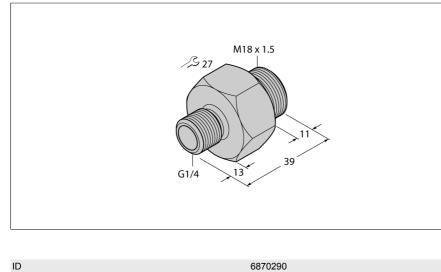

## Accessories Screw-In Adapter For Flow Sensors F(T)CST FCA-FCST-G1/4-A4

Туре

Sensor material

Process connection

FCA-FCST-G1/4-A4

Stainless steel, 1.4571 (AISI 316Ti) G 1/4" male thread

- Screw-in adapter for sensors of the F(T)CST series
- For a T-splitter or a welding sleeve
- Connection seals reliably up to 100 bar
- Process connection G1/4" male thread