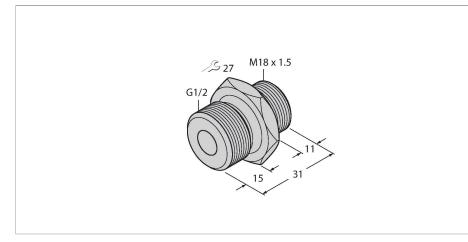

## Technical data

| ID                 | 6870291                              |
|--------------------|--------------------------------------|
| Туре               | FCA-FCST-G1/2-A4                     |
| Sensor material    | Stainless steel, 1.4571 (AISI 316Ti) |
| Process connection | G 1/2" male thread                   |

## Features

- Screw-in adapter for sensors of the F(T)CST series
- For a T-splitter or a welding sleeve
- Connection seals reliably up to 100 bar
- Process connection G1/2" male thread
- Stainless steel, 1.4571 (AISI 316Ti)