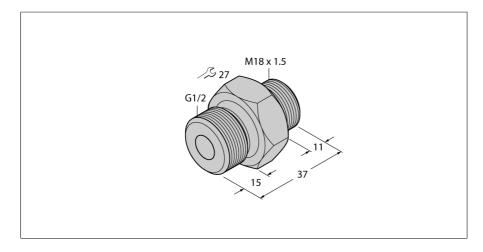

## Accessories Screw-In Adapter For Flow Sensors F(T)CST FCA-FCST-G1/2-A4/L037

| ID                 | 6870292                              |
|--------------------|--------------------------------------|
| Туре               | FCA-FCST-G1/2-A4/L037                |
|                    |                                      |
| Sensor material    | Stainless steel, 1.4571 (AISI 316Ti) |
| Process connection | G 1/2" male thread                   |

- Screw-in adapter for sensors of the F(T)CST series
- For a T-splitter or a welding sleeve
- Connection seals reliably up to 100 bar
- Process connection G1/2" male thread