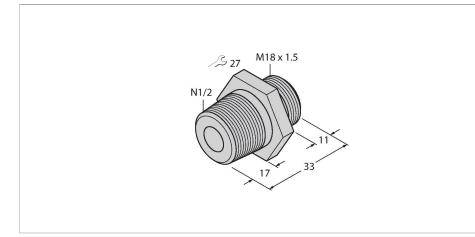

## FCA-FCST-N1/2-A4 Accessories – Screw-In Adapter For Flow Sensors F(T)CST

## Technical data

| ID                 | 6870293                              |
|--------------------|--------------------------------------|
| Туре               | FCA-FCST-N1/2-A4                     |
| Sensor material    | Stainless steel, 1.4571 (AISI 316Ti) |
| Process connection | 1/2" NPT male thread                 |

## Features

- Screw-in adapter for sensors of the F(T)CST series
- For a T-splitter or a welding sleeve
- Connection seals reliably up to 100 bar
  Process connection 1/2" NPT external thread
- Stainless steel, 1.4571 (AISI 316Ti)