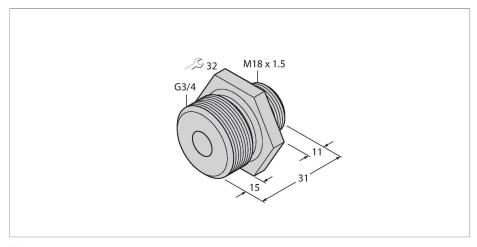

## Technical data

| ID                 | 6870294                              |
|--------------------|--------------------------------------|
| Туре               | FCA-FCST-G3/4-A4                     |
| Sensor material    | Stainless steel, 1.4571 (AISI 316Ti) |
| Process connection | G 3/4" male thread                   |

## **Features**

- Screw-in adapter for sensors of the F(T)CST series
- For a T-splitter or a welding sleeve
- Connection seals reliably up to 100 bar
- ■Process connection G3/4" male thread
- Stainless steel, 1.4571 (AISI 316Ti)