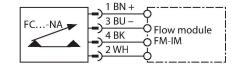

#### Wiring diagram

#### **Features**

- Sensor for liquid media
- Calorimetric functionality
- Adjustment via signal processor
- Status indicated via LED chain on signal processor
- Connector device, M12 × 1
- ■4-wire connection to the processor