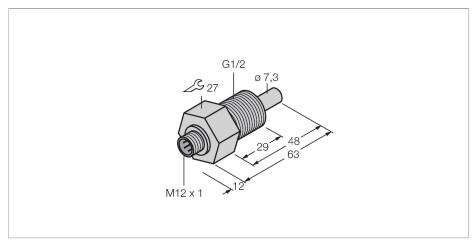

#### Technical data

| ID                                     | 6870403                              |  |
|----------------------------------------|--------------------------------------|--|
| Туре                                   | FCS-GL1/2A4-NA-H1141                 |  |
| Mounting conditions                    | Immersion sensor                     |  |
| Water Operating Range                  | 1150 cm/s                            |  |
| Oil Operating Range                    | 3300 cm/s                            |  |
| Stand-by time                          | typ. 8 s (215 s)                     |  |
| Switch-on time                         | typ. 2 s (115 s)                     |  |
| Switch-off time                        | typ. 2 s (115 s)                     |  |
| Temperature jump, response time        | max. 12 s                            |  |
| Temperature gradient                   | ≤ 250 K/min                          |  |
| Medium temperature                     | -20+80 °C                            |  |
| Electrical data                        |                                      |  |
| Protection class                       | IP67                                 |  |
| Mechanical data                        |                                      |  |
| Design                                 | Immersion                            |  |
| Housing material                       | Stainless steel, 1.4571 (AISI 316Ti) |  |
| Sensor material                        | Stainless steel, 1.4571 (AISI 316Ti) |  |
| Max. tightening torque of housing nut  | 30 Nm                                |  |
| Electrical connection                  | Connector, M12 × 1                   |  |
|                                        | •                                    |  |
| Pressure resistance                    | 100 bar                              |  |
| Pressure resistance Process connection |                                      |  |

#### **Features**

- Sensor for liquid media
- Calorimetric functionality
- Adjustment via signal processor
- Status indicated via LED chain on signal processor
- Connector device, M12 × 1
- ■4-wire connection to the processor