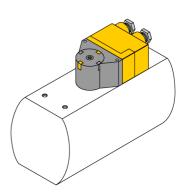

## **General description**

Dual sensors are especially designed for position detection in rotary actuators. They combine the reliability of non-contact inductive sensors with the flexibility of a modular housing system. A broad range of practice-oriented accessories ensure optimal adaption to your system.