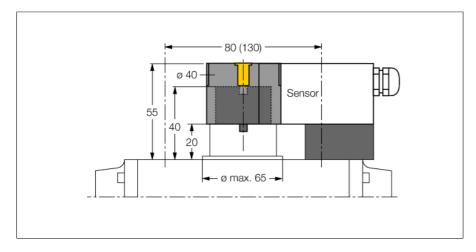

Mounting kit for larger rotary actuators: Spacer plate and snap ring Ø: max. 65 mm Hole pattern on flange surface: 30 × 80 mm (30 × 130 mm)

Connection shaft (shaft peg) height 20 mm / Ø max. 40 mm

Included in delivery:

1 spacer plate Ø 20 mm (POM)

1 spacer ring Ø 20 mm (PP-GF30)

Mounting the spacer plate:

2 cylinder screws M5 × 35 [DIN 912-A2]

2 spring washers A5 [DIN 137-A2]

Mounting the puck with spacer ring:

1 countersunk screw M6  $\times$  45 [DIN 7991-A2] The spacer ring has a 4  $\times$  4 mm cross-shaped notch allowing the actuator to be mounted offset by 90°, suited for cross-wise mounted drives.