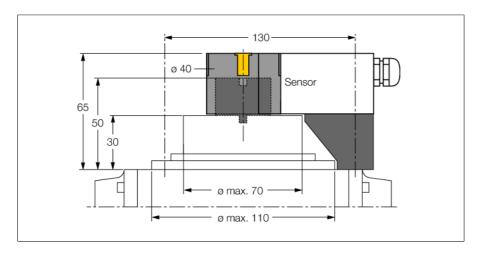

Mounting kit for larger rotary actuators: Ø spacer plate and snap ring: max. 110 mm Hole pattern on flange surface: 30 x 130 mm Connection shaft (shaft extension) height: 30 mm/Ø: max. 70 mm Included in delivery: 1 spacer plate Ø 30 mm (POM) 1 spacer ring Ø 20 mm (PP-GF30) Mounting the spacer plate: 2 cylinder screws M5 x 12 [DIN 912-A2] 2 cylinder screws M5 × 45 [DIN 912-A2] 2 lock washers A5 [DIN 137-A2] Mounting the puck with spacer ring:

1 countersunk screw M6  $\times$  45 [DIN 7991-A2] The spacer ring has a 4  $\times$  4 mm cross-shaped notch allowing the actuator to be mounted offset by 90°, suited for crosswise-mounted drives.