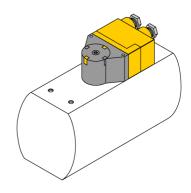

## **General description**

Dual sensors are especially designed for position detection in rotary actuators. They combine the reliability of non-contact inductive sensors with the flexibility of a modular housing system. A broad range of practice-oriented accessories ensure optimal adaption to your system.