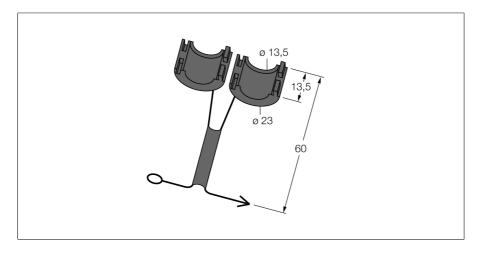

## Accessories captive safety clip SC-M12/3GD

| Туре                | SC-M12/3GD  |
|---------------------|-------------|
| ID                  | 6900390     |
|                     |             |
| Dimensions          | 13.5 mm     |
| Housing material    | Plastic, PA |
|                     |             |
| Ambient temperature | -25+90 °C   |

- Captive safety clip for sensors with M12 x 1 connectors and approval according to ATEX II 3 G or II 3 D
- For zone 2 (gas) or zone 22 (dust)
- For coupling nuts with a width of up to 11
- Safety label with imprint "nicht unter Spannung trennen / do not separate when energized"
- Securely attached to cable

## Mounting:

The two housing parts are put around the coupling nut and plugged together. Please note that both parts must latch. The captive safety clip is then mounted firmly to the cable.