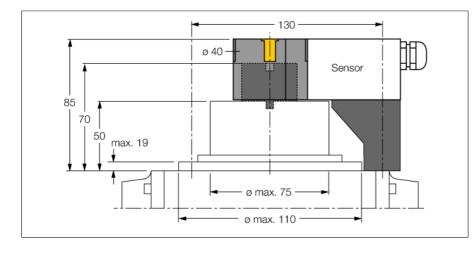

## Mounting Accessories Mounting Kit BTS-DSU35-Z07

Mounting kit for larger rotary actuators: Ø spacer plate and snap ring: max. 110 mm Hole pattern on flange surface: 30 x 130 mm Connection shaft (shaft extension) height: 50 mm/Ø: max. 75 mm Included in delivery: 1 spacer plate 50 mm (POM) 1 spacer ring Ø 20 mm (PP-GF30) Mounting the spacer plate: 2 cylinder screws M5 x 12 [DIN 912-A2] 2 cylinder screws M5 × 65 [DIN 912-A2] 4 lock washers A5 [DIN 137-A2] Mounting the puck with spacer ring: 1 countersunk screw M6 × 45 [DIN 7991-A2] The spacer ring has a 4 x 4 mm cross-shaped notch allowing the actuator to be mounted offset by 90°, suited for crosswise-mounted drives.