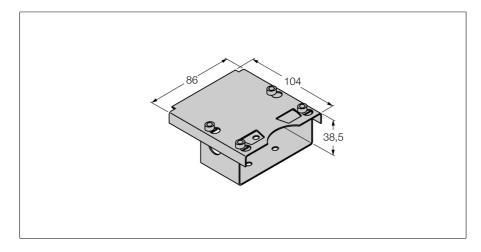

## Accessories Protective housing SG-DSU35TC

| Туре             | SG-DSU35TC                             |
|------------------|----------------------------------------|
| ID               | 6900437                                |
|                  |                                        |
| Design           | Accessories for dual sensor, Ni4-DSU35 |
| Dimensions       | 104 x 86 x 38.5 mm                     |
| Housing material | Stainless steel, 1.4401 (AISI 316)     |