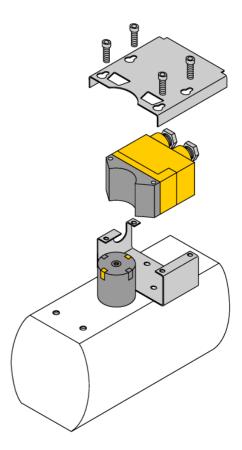

## **General description**

If dual sensors of the series DSU35 are applied in Ex-areas, mechanical protection of the installation may be obligatory. Correct installation of the protective housing fulfills this requirement.

## Mounting:

The lower part of the housing is placed between the rotary actuator and dual sensor, and fixed via the M5 screws, which come with the actuating element (puck). The upper cover is mounted onto the bottom half of the housing with the delivered M5 hexagon socket screws.