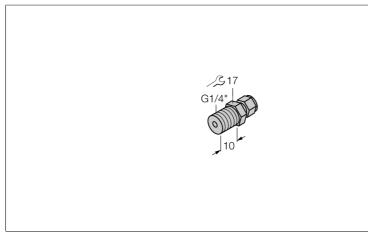

## **Accessories Compression Fitting** For Temperature Sensors CF-M-3-G1/4-A4

| TP temperature probes                |                                                                                                                                                                                                                            |
|--------------------------------------|----------------------------------------------------------------------------------------------------------------------------------------------------------------------------------------------------------------------------|
| Metal compression fitting            |                                                                                                                                                                                                                            |
| For probe with 3 mm diameter         |                                                                                                                                                                                                                            |
| Process connection G1/4" male thread |                                                                                                                                                                                                                            |
|                                      | General description                                                                                                                                                                                                        |
|                                      | With compression fittings, probes can be   mounted directly where they are needed and   they can be immersed as deep as wanted.   Through direct contact with the medium, they   react immediately to temperature changes. |
|                                      |                                                                                                                                                                                                                            |

- Compression fittings for direct mounting of emperature probes
- al compression fitting
- probe with 3 mm diameter
- cess connection G1/4" male thread