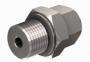

## **Accessories Compression Fitting** For Temperature Sensors CF-M-3-G1/4-A4

| TP temperature probes                |                                                                                                                                                                                                                            |
|--------------------------------------|----------------------------------------------------------------------------------------------------------------------------------------------------------------------------------------------------------------------------|
| Metal compression fitting            |                                                                                                                                                                                                                            |
| For probe with 3 mm diameter         |                                                                                                                                                                                                                            |
| Process connection G1/4" male thread |                                                                                                                                                                                                                            |
|                                      | General description                                                                                                                                                                                                        |
|                                      | With compression fittings, probes can be   mounted directly where they are needed and   they can be immersed as deep as wanted.   Through direct contact with the medium, they   react immediately to temperature changes. |
|                                      |                                                                                                                                                                                                                            |

- Compression fittings for direct mounting of emperature probes
- al compression fitting
- probe with 3 mm diameter
- cess connection G1/4" male thread